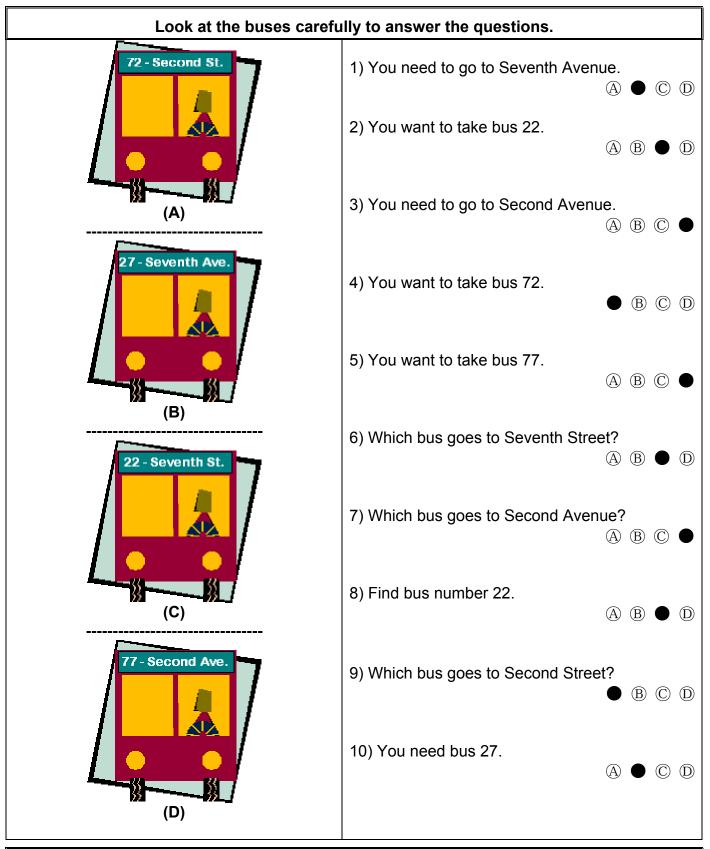

## Reading Bus Routes An English-Zone.Com Worksheet

NAME:\_\_\_\_\_ DATE:

Look at the buses carefully to answer the questions. 72 - Second St. 1) You need to go to Seventh Avenue. ABCD 2) You want to take bus 22. A B C D 3) You need to go to Second Avenue. (A) (A) (B) (C) (D)- Seventh Ave. 4) You want to take bus 72. (A) (B) (C) (D)5) You want to take bus 77. (A) (B) (C) (D)(B) 6) Which bus goes to Seventh Street? (A) (B) (C) (D)22 - Seventh St. 7) Which bus goes to Second Avenue? A B C D 8) Find bus number 22. A B C D (C) 9) Which bus goes to Second Street? 77 - Second Ave. (A) (B) (C) (D)10) You need bus 27. (A) (B) (C) (D)(D)